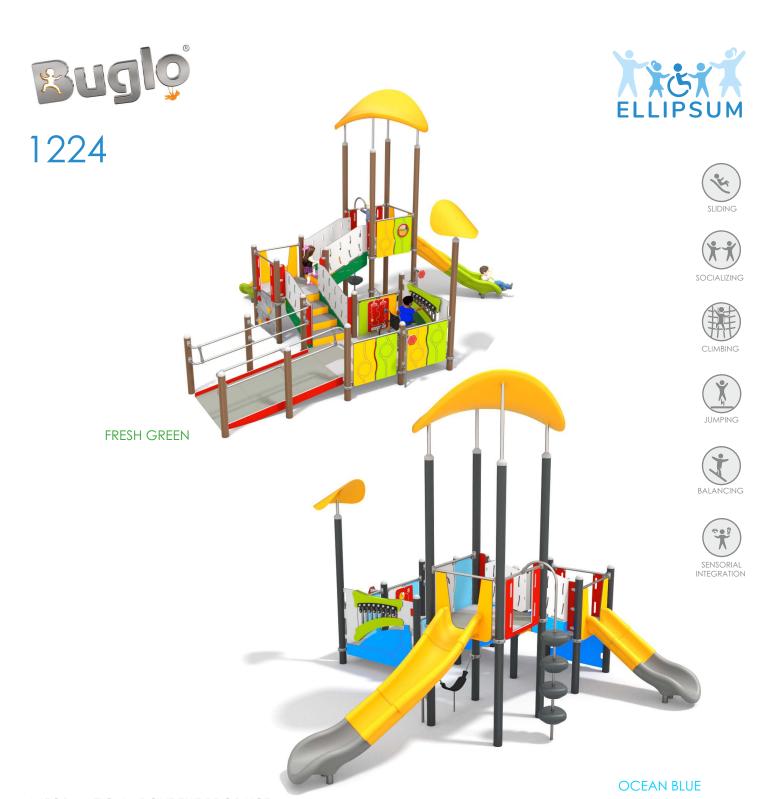

## INFORMATION ABOUT THE PRODUCT

| THE TROBUST                                                                                                                      |               |
|----------------------------------------------------------------------------------------------------------------------------------|---------------|
| Dimensions                                                                                                                       | 798 x 595 cm  |
| Safety zone                                                                                                                      | 1146 x 945 cm |
| Safety zone area                                                                                                                 | 67 m²         |
| Overall height                                                                                                                   | 479 cm        |
| Free fall height                                                                                                                 | 150 cm        |
| Amount of users                                                                                                                  | 23            |
| The heaviest element                                                                                                             | 40 kg         |
| The biggest element                                                                                                              | 4 m           |
| Product complies with EN 1176-1:2017-12                                                                                          | YES           |
| Availability of spare parts                                                                                                      | YES           |
| Age range                                                                                                                        | 1-12          |
| According to EN 1176-1:2017-12 norm, the product requires applying a safety surface according to the product's free fall height. |               |

## 1224