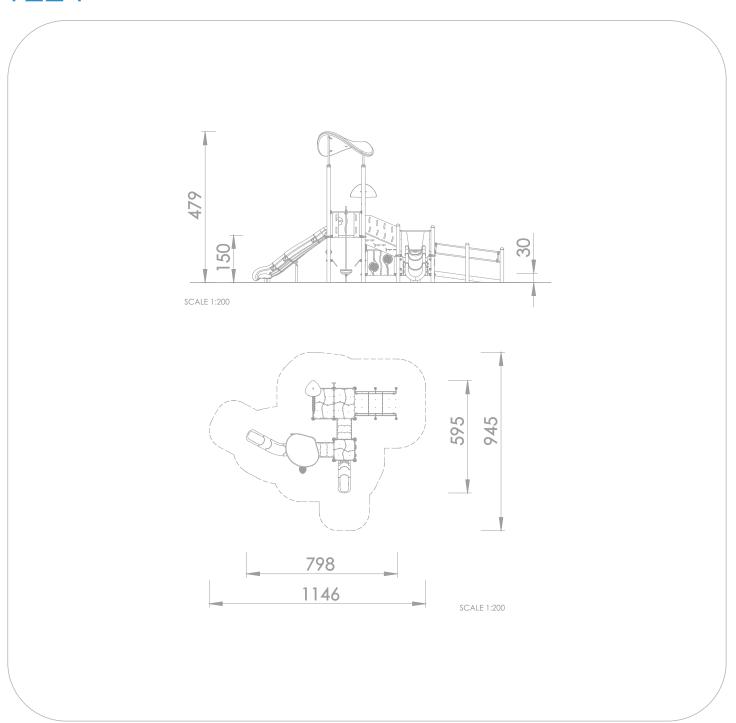

## INFORMATION ABOUT THE PRODUCT

| THE TROBUST                                                                                                                      |               |
|----------------------------------------------------------------------------------------------------------------------------------|---------------|
| Dimensions                                                                                                                       | 798 x 595 cm  |
| Safety zone                                                                                                                      | 1146 x 945 cm |
| Safety zone area                                                                                                                 | 67 m²         |
| Overall height                                                                                                                   | 479 cm        |
| Free fall height                                                                                                                 | 150 cm        |
| Amount of users                                                                                                                  | 23            |
| The heaviest element                                                                                                             | 40 kg         |
| The biggest element                                                                                                              | 4 m           |
| Product complies with EN 1176-1:2017-12                                                                                          | YES           |
| Availability of spare parts                                                                                                      | YES           |
| Age range                                                                                                                        | 1-12          |
| According to EN 1176-1:2017-12 norm, the product requires applying a safety surface according to the product's free fall height. |               |