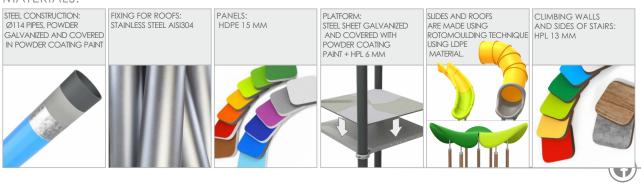

|
| The biggest element                                                                                                              | 4 m           |
| Product complies with EN 1176-1:2017-12                                                                                          | YES           |
| Availability of spare parts                                                                                                      | YES           |
| Age range                                                                                                                        | 1-12          |
| According to EN 1176-1:2017-12 norm, the product requires applying a safety surface according to the product's free fall height. |               |





## ELLIPSUM

## 1224



## MATERIALS: